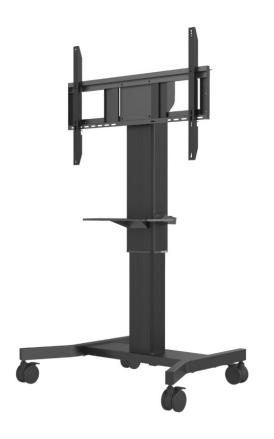

## Edutouch EST05 Electronic Height Adjustable Mobile Solution

The EduTouch EST05 Electronic Height Adjustable Mobile Solution allows for automated height adjustability; The EduTouch panel is securely mounted to the trolley and the overall design provides stability for EduTouch panels (55"-86"). The trolley allows for proper cable management with a shelf that moves with the panel.

- Stable wide wheel base
- Electronic height adjustment
- Easy to move with 360 degree omni directional wheels
- Removable tray
- All metal design, simple and durable