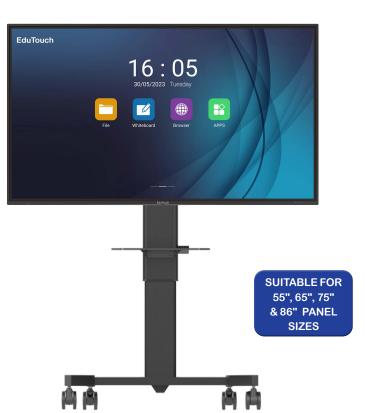

## Edutouch EST05 Electronic Height Adjustable Mobile Solution

The EduTouch EST05 Electronic Height Adjustable Mobile Solution allows for automated height adjustability; The EduTouch panel is securely mounted to the trolley and the overall design provides stability for EduTouch panels (55"-86"). The trolley allows for proper cable management with a shelf that moves with the panel.