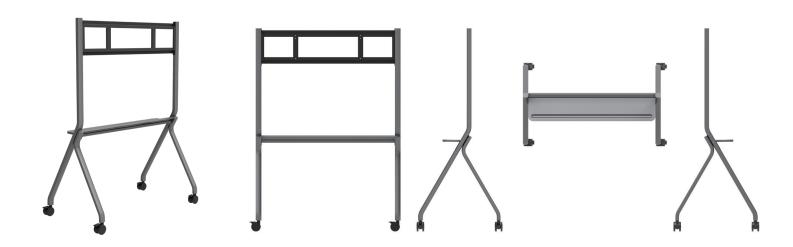

## EduTouch ST41 Mobile Stand

The ST41 Mobile Stand is compatible with the EduTouch 55" – 86" Interactive Panels, providing height adjustment and a built-in shelf.

- Stable wide wheel base
- 3 setting manual height adjustment
- All metal design, simple and durable
- Easy to move

## **Trolley Specifications**

Physical Specifications

Assembled Dimensions (L\*W\*H): 1150\*650\*1600 (mm)

Packaged Dimensions (L\*W\*H): 1625\*785\*160 (mm)

Gross Weight: 23.5kg

Net Weight: 18kg

Max Load: 100kg