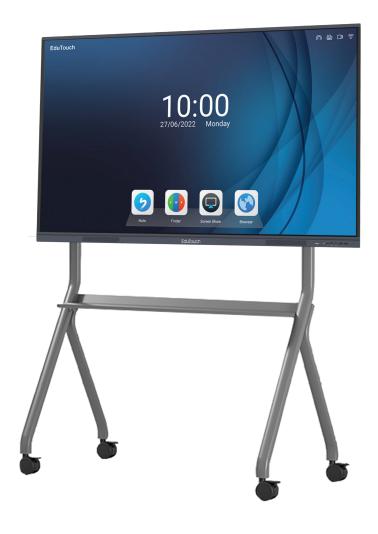

## EduTouch ST41 Mobile Stand

The ST41 Mobile Stand is compatible with the EduTouch 55" – 86" Interactive Panels, providing height adjustment and a built-in shelf.

- Stable wide wheel base
- 3 setting manual height adjustment
- All metal design, simple and durable
- Easy to move