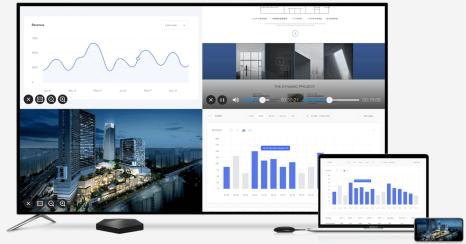

#### **4 SCREEN MIRRORING**

• Display up to 4 devices simultaneously

#### STREAM TO MULTIPLE DEVICES

• Mirror your device on 2 screens at the same time